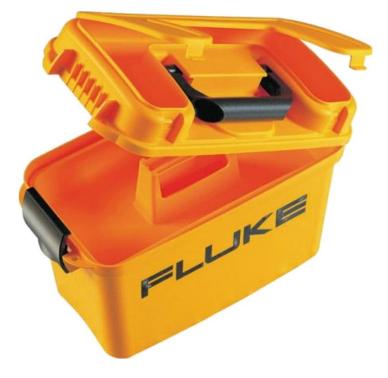

# Fluke C1600 Tool Hard Case

### **Key features**

- Deep interior to hold and protect your gear and accessories
- Rubber gasket in lid seals out dust and keeps contents dry
- Top compartment for easy access to small parts

#### Product overview: Fluke C1600 Tool Hard Case

The C1600 is a heavy duty, molded-plastic case designed to carry your Fluke digital multimeters, process calibrators, and the accessories that go with them. The case features a snap-open lid compartment for easy access to small parts such as fuses, batteries, probes, and leads. Once opened, the case has a top storage compartment and a secondary bottom area for larger tools. The whole case can also be locked and easy to carry around with the large handle. You also get five hook-and-loop straps to wrap your cords and test leads along with the case.